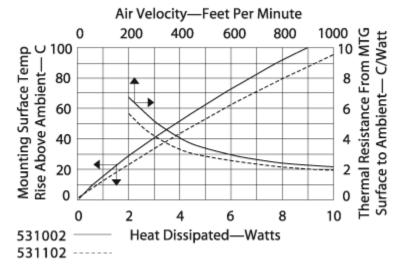

## Thermal Curves

| Thermal    | 10.40 |
|------------|-------|
| Resistance | 10.40 |

Thermal resistance value is based on a 75°C rise in natural convection