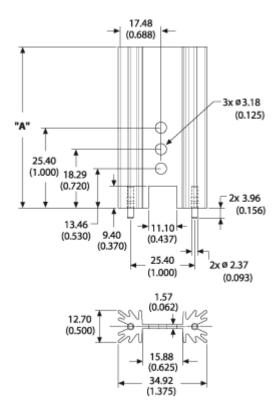

## For use with TO-220 packages

Part Number - 531102V02500G







## Mechanical Outline Drawing



A Dim 38.10

## Thermal Curves



| Thermal    | 10.40 |
|------------|-------|
| Resistance | 10.40 |

Thermal resistance value is based on a 75°C rise in natural convection

## **Product Information**

| Part #        | Description                                                              | Finish     | Board Mounting          |
|---------------|--------------------------------------------------------------------------|------------|-------------------------|
| 531102V02500G | Extruded heat sink with radial fins and notched base and solderable pins | AavSHIELD3 | View Hole<br>Dimensions |

This non-electronic component is functionally unaffected by the normal soldering or reflow processes used for semiconductor circuits. The heat resistance time or heat resistance temperature is not