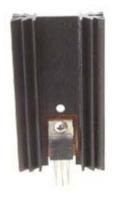

## For use with TO-220 packages

Part Number - 531102V02500G

## **Product Information**

| Part #        | Description                                                              | Finish     | Board Mounting          |
|---------------|--------------------------------------------------------------------------|------------|-------------------------|
| 531102V02500G | Extruded heat sink with radial fins and notched base and solderable pins | AavSHIELD3 | View Hole<br>Dimensions |